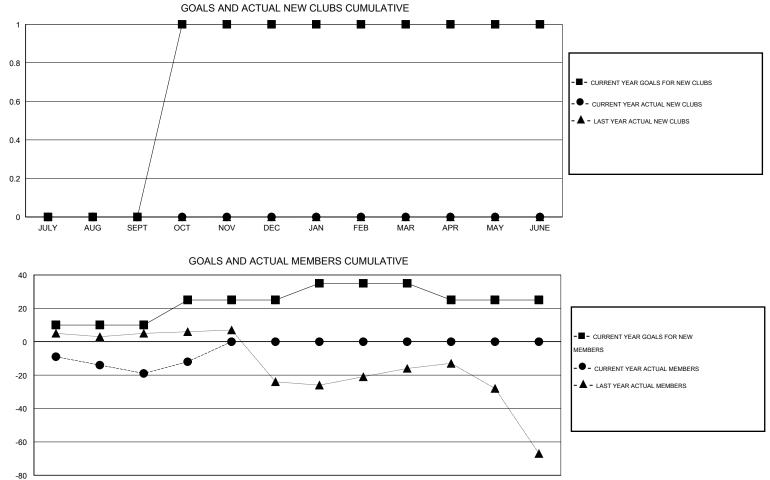

## GMT: THOMAS MATNEY

| LOCATION INDIANA |  |
|------------------|--|
|                  |  |

 $\mathsf{GMT} \; \mathsf{CA} \; 1$ 

|                       |                  | Clubs     |                  |                  | Members               |                    |                                     |                    |                  |  |
|-----------------------|------------------|-----------|------------------|------------------|-----------------------|--------------------|-------------------------------------|--------------------|------------------|--|
| RESULTS FOR 2015-2016 |                  |           |                  |                  | RESULTS FOR 2015-2016 |                    |                                     |                    |                  |  |
| QUARTER               | NEW CLUB<br>GOAL | NEW CLUBS | DROPPED<br>CLUBS | NET<br>GAIN/LOSS | QUARTER               | NEW MEMBER<br>GOAL | CHARTER AND<br>NEW MEMBERS<br>ADDED | DROPPED<br>MEMBERS | NET<br>GAIN/LOSS |  |
| JULY/AUG/SEPT         | 0                | 0         | 1                | -1               | JULY/AUG/SEPT         | 10                 | 18                                  | 37                 | -19              |  |
| OCT/NOV/DEC           | 1                | 0         | 0                | 0                | OCT/NOV/DEC           | 15                 | 15                                  | 8                  | 7                |  |
| JAN/FEB/MAR           | 0                | 0         | 0                | 0                | JAN/FEB/MAR           | 10                 | 0                                   | 0                  | 0                |  |
| APR/MAY/JUNE          | 0                | 0         | 0                | 0                | APR/MAY/JUNE          | -10                | 0                                   | 0                  | 0                |  |